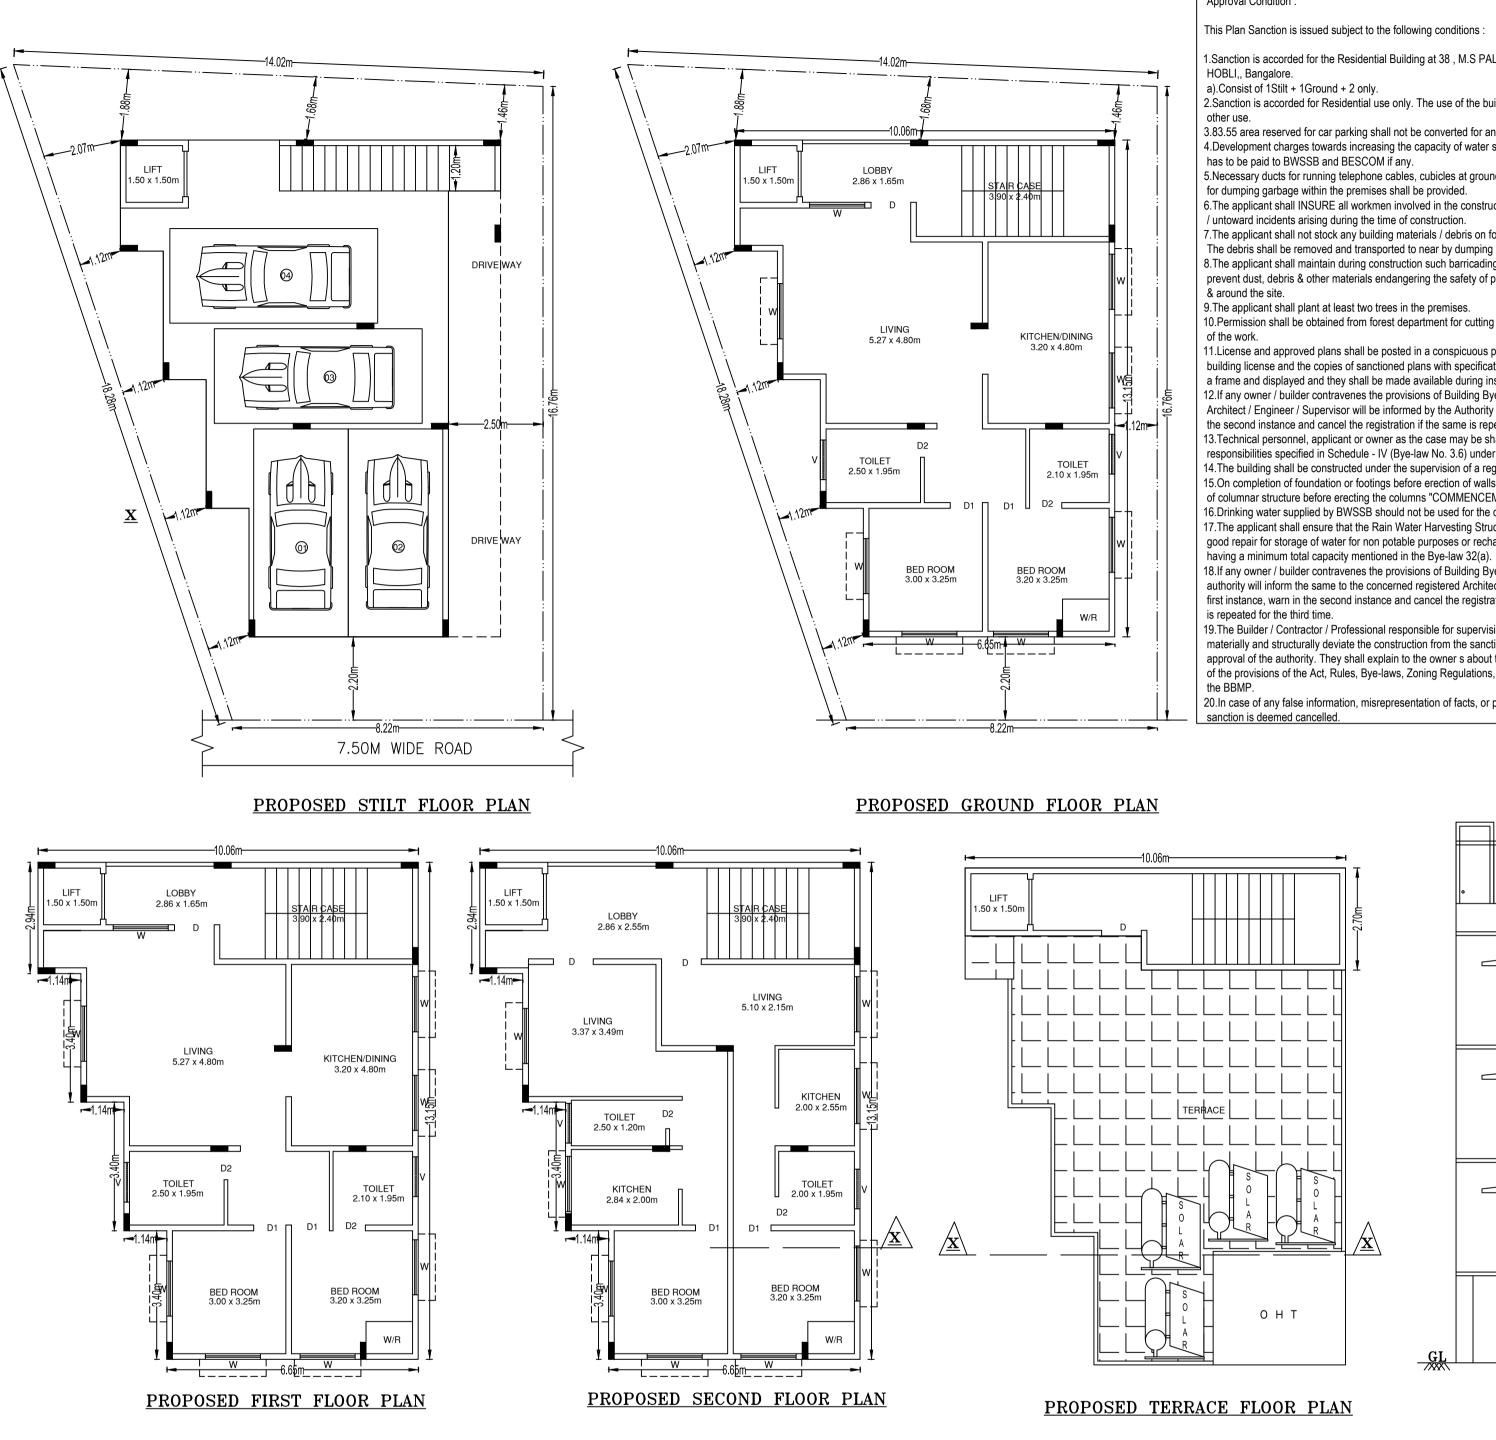

# Block :A (A)

| Floor<br>Name                          | Total Built Up<br>Area (Sq.mt.) |           | Deductions ( | (Area in Sq.mt.) |         | Proposed<br>FAR Area<br>(Sq.mt.) | Total FAR<br>Area | Tnmt (No.) |
|----------------------------------------|---------------------------------|-----------|--------------|------------------|---------|----------------------------------|-------------------|------------|
|                                        |                                 | StairCase | Lift         | Lift Machine     | Parking | Resi.                            | (Sq.mt.)          |            |
| Terrace<br>Floor                       | 12.39                           | 10.14     | 0.00         | 2.25             | 0.00    | 0.00                             | 0.00              | 00         |
| Second<br>Floor                        | 108.88                          | 0.00      | 2.25         | 0.00             | 0.00    | 106.63                           | 106.63            | 02         |
| First Floor                            | 108.82                          | 0.00      | 2.25         | 0.00             | 0.00    | 106.57                           | 106.57            | 01         |
| Ground Floor                           | 108.88                          | 0.00      | 2.25         | 0.00             | 0.00    | 106.63                           | 106.63            | 01         |
| Stilt Floor                            | 92.64                           | 0.00      | 2.25         | 0.00             | 83.55   | 0.00                             | 6.84              | 00         |
| Total:                                 | 431.61                          | 10.14     | 9.00         | 2.25             | 83.55   | 319.83                           | 326.67            | 04         |
| Total<br>Number of<br>Same Blocks<br>: | 1                               |           |              |                  |         |                                  |                   |            |
| Total:                                 | 431.61                          | 10.14     | 9.00         | 2.25             | 83.55   | 319.83                           | 326.67            | 04         |
| SCHEDULE                               | OF JOINER                       | Y:        | •            | •                |         |                                  | ·                 |            |
| BLOCK NAM                              |                                 | ME        | I ENGT       | н Т н            | HEIGHT  | N                                | 05                |            |

UnitBUA Table for Block :A (A)

| FLOOR                | Name  | UnitBUA Type | UnitBUA Area | Carpet Area | No. of Rooms | No. of Tenement |
|----------------------|-------|--------------|--------------|-------------|--------------|-----------------|
| GROUND<br>FLOOR PLAN | GF    | FLAT         | 106.63       | 106.63      | 6            | 1               |
| FIRST FLOOR<br>PLAN  | FF    | FLAT         | 106.57       | 106.57      | 6            | 1               |
| SECOND               | SF-01 | FLAT         | 41.68        | 41.68       | 4            | 2               |
| FLOOR PLAN           | SF-02 | FLAT         | 40.76        | 40.76       | 3            | 2               |
| Total:               | -     | -            | 295.64       | 295.64      | 19           | 4               |

FAR & Tenement Details

| Block           | No. of Same<br>Bldg | Total Built<br>Up Area | D         | eductions ( | Area in Sq.mt.) |         | Proposed<br>FAR Area<br>(Sq.mt.) | Total FAR<br>Area<br>(Sq.mt.) | Tnmt (No.) |
|-----------------|---------------------|------------------------|-----------|-------------|-----------------|---------|----------------------------------|-------------------------------|------------|
|                 |                     | (Sq.mt.)               | StairCase | Lift        | Lift Machine    | Parking | Resi.                            | (34.111.)                     |            |
| A (A)           | 1                   | 431.61                 | 10.14     | 9.00        | 2.25            | 83.55   | 319.83                           | 326.67                        | 04         |
| Grand<br>Total: | 1                   | 431.61                 | 10.14     | 9.00        | 2.25            | 83.55   | 319.83                           | 326.67                        | 4.00       |