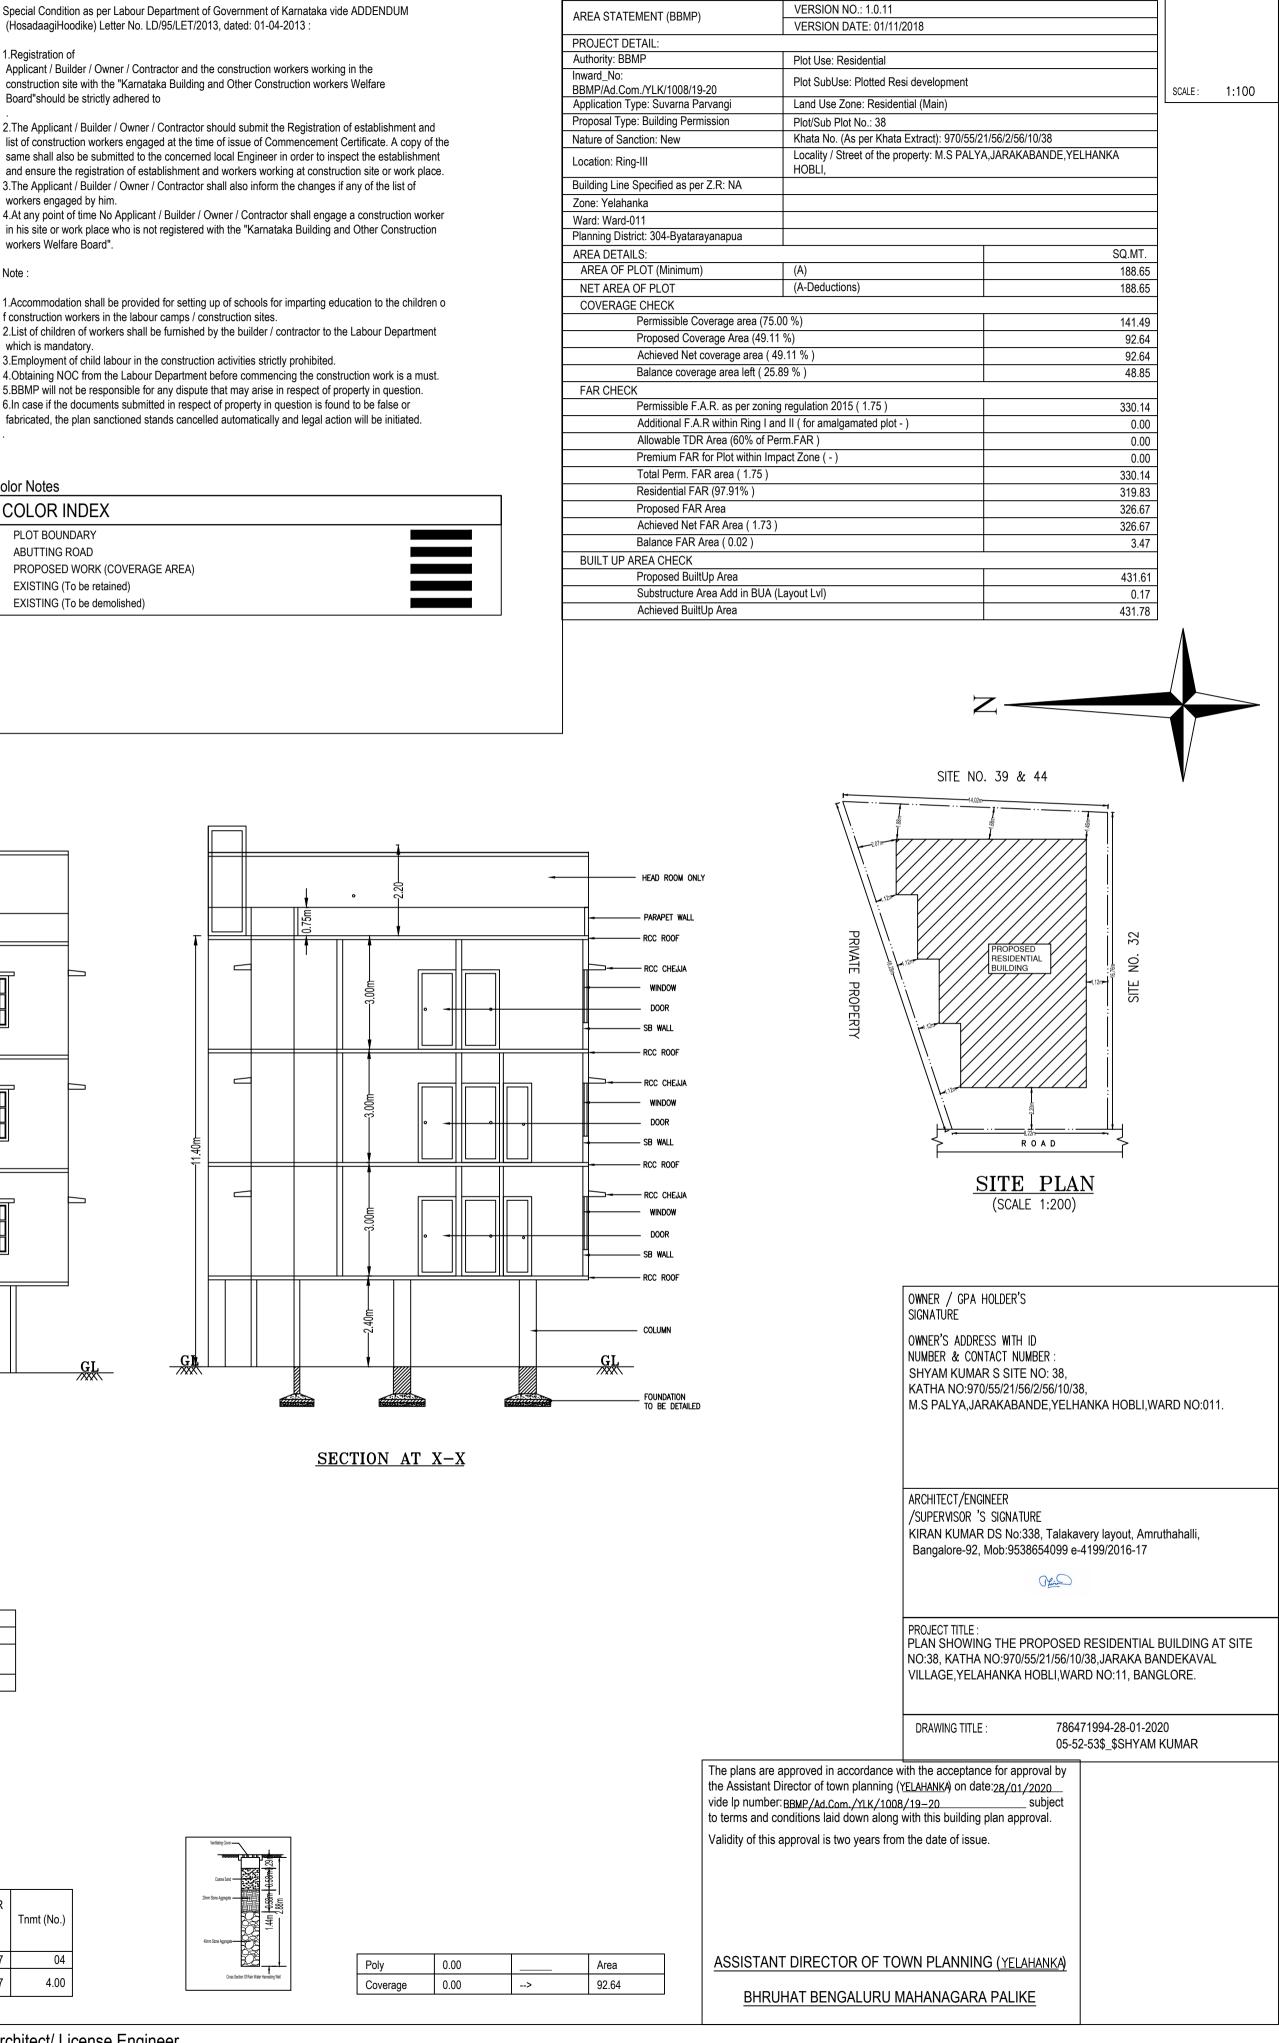

## Color Notes

COLOR INDEX PLOT BOUNDARY ABUTTING ROAD PROPOSED WORK (COVERAGE AREA) EXISTING (To be retained) EXISTING (To be demolished)

Required Parking(Table 7a)

| Block Type |             | SubUse                      | Area     | Ur    | iits  | Car        |       |       |
|------------|-------------|-----------------------------|----------|-------|-------|------------|-------|-------|
| Name       | туре        | Subose                      | (Sq.mt.) | Reqd. | Prop. | Reqd./Unit | Reqd. | Prop. |
| A (A)      | Residential | Plotted Resi<br>development | 50 - 225 | 1     | -     | 1          | 2     | -     |
|            | Total :     |                             | -        | -     | -     | -          | 2     | 4     |
| Parking (  | heck (Tabl  | e 7b)                       |          |       |       |            |       |       |

# Parking Check (Table 7b)

| Vehicle Type  | Re  | eqd.          | Achieved |               |  |
|---------------|-----|---------------|----------|---------------|--|
| venicie rype  | No. | Area (Sq.mt.) | No.      | Area (Sq.mt.) |  |
| Car           | 2   | 27.50         | 4        | 55.00         |  |
| Total Car     | 2   | 27.50         | 4        | 55.00         |  |
| TwoWheeler    | -   | 13.75         | 0        | 0.00          |  |
| Other Parking | -   | -             | -        | 28.55         |  |
| Total         |     | 41.25         | 83.5     |               |  |

FAR & Tenement Details

| Block           | No. of Same<br>Bldg | Total Built<br>Up Area | D         | eductions ( | Area in Sq.mt.) |         | Proposed<br>FAR Area<br>(Sq.mt.) | Total FAR<br>Area<br>(Sq.mt.) | Tnmt (No.) |
|-----------------|---------------------|------------------------|-----------|-------------|-----------------|---------|----------------------------------|-------------------------------|------------|
|                 |                     | (Sq.mt.)               | StairCase | Lift        | Lift Machine    | Parking | Resi.                            | (34.111.)                     |            |
| A (A)           | 1                   | 431.61                 | 10.14     | 9.00        | 2.25            | 83.55   | 319.83                           | 326.67                        | 04         |
| Grand<br>Total: | 1                   | 431.61                 | 10.14     | 9.00        | 2.25            | 83.55   | 319.83                           | 326.67                        | 4.00       |